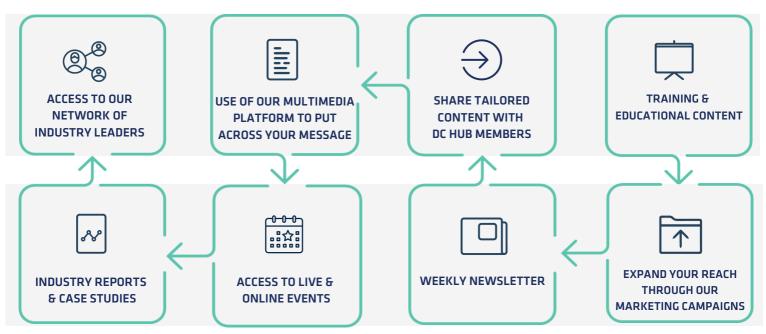

al technologies and construction 4.0, to introduce new, streamlined industry practices that are revolutionising the built environment.

DC Hub Provides

DC Hub Champions

Applications that provide real value and benefit to projects

Technology use in construction

Time-management in projects

Safety and sustainability in projects

Intelligence on Construction Technology

Practical advice on industry digitalisation

Use-cases highlighting new ways of working

Showcases improved project delivery

Safety and innovation on projects

# WHAT IS DC HUB





# DIGITAL CONSTRUCTION HUB @ A GLANCE



# WHY INVEST

DC Hub promotes the uptake of digital technology, improved efficiency, greater sustainability and innovation in the region's construction sector

**BENEFITS OF PARTNERING WITH DC HUB:** 



# **BENEFITS FOR PARTNERS**

DC Hub Partnership Opportunities includes:



# **OUR AUDIENCE**

### High-level view of our website audience and traffic





| JOB TITLES |
|------------|
| CXO        |
| VP         |
| DIRECTOR   |
| MANAGER    |
| SPECIALIST |
|            |

# SAUDI ARABIA UAE OMAN QATAR INDIA USA KUWAIT CANADA

# **DC HUB MEMBERS**

Digital Construction Hub members are from a number of leading companies.



# **OUR EVENTS**

VENTURES



DC Hub is a Ventures Connect product and an industry and supporting partner of the Construction Technology Festival. CTF provides a face-to-face platform for partners to reach their target audience.

### **CONSTRUCTION TECHNOLOGY FESTIVAL**

The Construction Technology Festival (CTF) brings together leaders from around the globe to shar