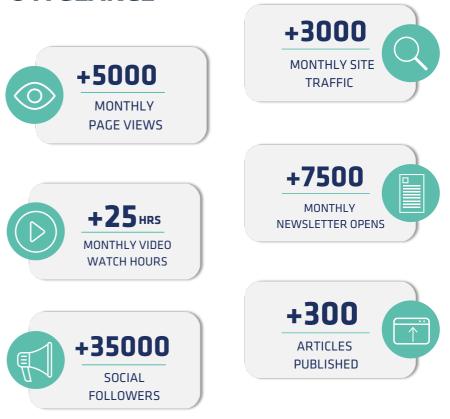

# DIGITAL CONSTRUCTION HUB



# **OUR STORY**

Digital Construction Hub (DC Hub) is an online resource for AEC professionals who are advancing the adoption and use of digital technologies and construction 4.0, to introduce new, streamlined industry practices that are revolutionising the built environment.

DC Hub Provides

DC Hub Champions

Applications that provide real value and benefit to projects

Technology use in construction

Time-management in projects

Safety and sustainability in projects

Intelligence on Construction Technology

Practical advice on industry digitalisation

Use-cases highlighting new ways of working

Showcases improved project delivery

Safety and innovation on projects

# WHAT IS DC HUB





# DIGITAL CONSTRUCTION HUB @ A GLANCE



# WHY INVEST

DC Hub promotes the uptake of digital technology, improved efficiency, greater sustainability and innovation in the region's construction sector

**BENEFITS OF PARTNERING WITH DC HUB:** 



# **BENEFITS FOR PARTNERS**

DC Hub Partnership Opportunities includes:



# **OUR AUDIENCE**

### High-level view of our website audience and traffic





| JOB TITLES |
|------------|
| CXO        |
| VP         |
| DIRECTOR   |
| MANAGER    |
| SPECIALIST |
|            |

# SAUDI ARABIA UAE OMAN QATAR INDIA USA KUWAIT CANADA

# **DC HUB MEMBERS**

Digital Construction Hub members are from a number of leading companies.



# **OUR EVENTS**

VENTURES



DC Hub is a Ventures Connect product and an industry and supporting partner of the Construction Technology Festival. CTF provides a fa